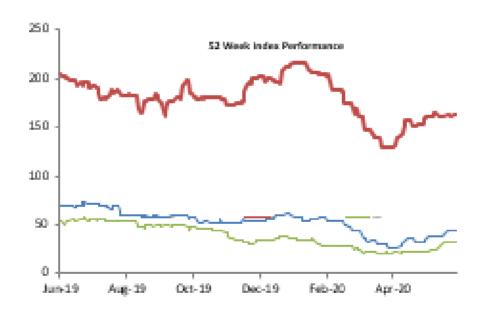

|    |      | _   | _    |              |
|----|------|-----|------|--------------|
| -1 | <br> |     | forn | <br>-        |
| -1 | ДΥ   | Par | rarn | $\mathbf{r}$ |
|    |      |     |      |              |