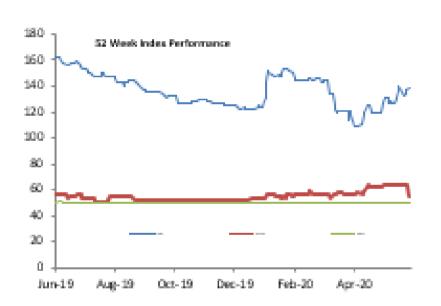

|    |      | _   | _    |              |
|----|------|-----|------|--------------|
| -1 | <br> |     | forn | <br>-        |
| -1 | ДΥ   | Par | rarn | $\mathbf{r}$ |
|    |      |     |      |              |