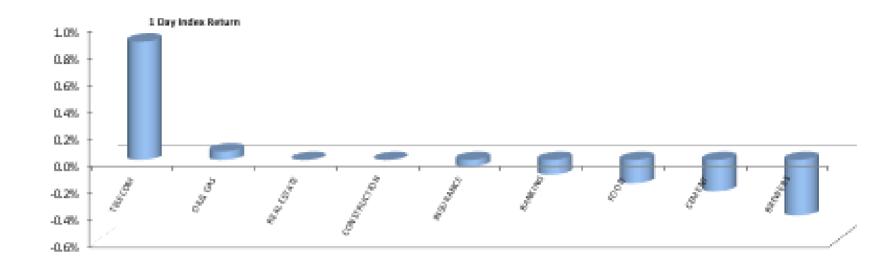

|                            | 1 Day  | 1 Wk    | 3 Month | 6 Month |            |             |              | 52 Wk<br>Volatility | 52 Wk Max |
|----------------------------|--------|---------|---------|---------|------------|-------------|--------------|---------------------|-----------|
| ARM Sector Indices         | Return | Return  | Return  | Return  | QTD Return | YTD sReturn | 52 Wk Return | (SD)                | Drawdown  |
| BANKING                    | -0.11% | -4.16%  | -4.26%  | -14.37% | 31.33%     | -14.28%     | -16.14%      | 2.20%               | -11.71%   |
| BREWERS                    | -0.41% | 1.11%   | 3.00%   | -17.95% | 51.01%     | -27.27%     | -33.87%      | 2.68%               | -8.62%    |
| CEMENT                     | -0.23% | 4.54%   | -3.09%  | 10.97%  | 15.18%     | 11.42%      | -19.04%      | 1.70%               | -7.30%    |
| TELECOM                    | 0.88%  | 1.77%   | 3.40%   | 1.73%   | 20.02%     | 10.47%      | -10.91%      | 1.59%               | -6.52%    |
| PERSONAL CARE              | -2.34% | -2.85%  | 25.83%  | -5.11%  | 44.25%     | -17.83%     | -41.54%      | 2.64%               | -9.37%    |
| CONSTRUCTION               | 0.00%  | -14.26% | -3.27%  | 5.46%   | -2.30%     | 3.27%       | 3.43%        | 1.69%               | -14.26%   |
| FOOD                       | -0.17% | -0.25%  | -3.04%  | -18.45% | 24.87%     | -23.18%     | -19.84%      | 1.93%               | -7.36%    |
| INSURANCE                  | -0.05% | 2.99%   | 8.66%   | 2.77%   | 4.44%      | 2.76%       | 7.31%        | 0.92%               | -3.94%    |
| OIL& GAS                   | 0.06%  | 0.19%   | -22.79% | -19.56% | -1.77%     | -43.04%     | -23.18%      | 4.05%               | -18.51%   |
| REAL ESTATE                | 0.00%  | 0.00%   | -0.14%  | -0.57%  | -0.43%     | -0.57%      | -1.98%       | 0.13%               | -0.42%    |
| ARM Capitalisation Indices |        |         |         |         |            |             |              |                     |           |
| Large Cap (Top 10%)        | 0.17%  | 1.07%   | -2.85%  | 4.63%   | 20.18%     | 5.25%       | 0.98%        | 1.54%               | -4.78%    |
| Mid Cap (Mid 30%)          | -0.41% | -1.46%  | -0.41%  | -4.06%  | 8.07%      | -4.44%      | -12.36%      | 0.72%               | -3.95%    |
| Small Cap (Bottom 60%)     | 0.46%  | 1.73%   | 8.36%   | -13.08% | -6.94%     | -11.00%     | 35.41%       | 3.36%               | -12.87%   |