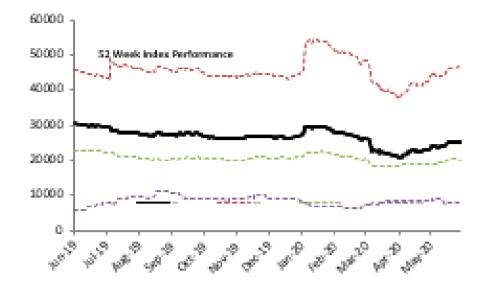

|    |      | _   | _    |              |
|----|------|-----|------|--------------|
| -1 | <br> |     | forn | <br>-        |
| -1 | ДΥ   | Par | rarn | $\mathbf{r}$ |
|    |      |     |      |              |